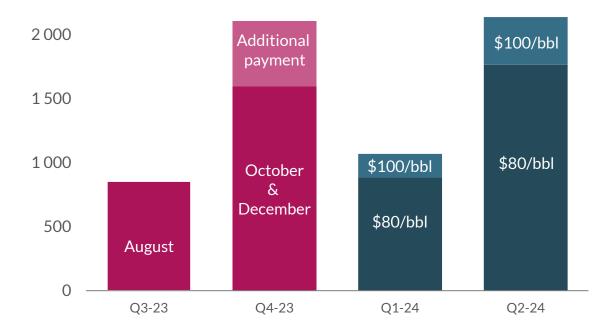

# Sensitivity for H1-2024

**USD** million

2 500

#### Tax instalments for fiscal year 2023 set in June

- Q3 and Q4-22 instalments fixed
- Based on forecast full-year 2023 performance
- Opportunity to adjust in Oct-23 and Jan-24

## **Adjustment in October 2023**

- Full-year tax estimate increased due to high prices
- Voluntary additional payment of NOK 5.5 billion in October
- Avoiding interest and reduce tax overhang from 2023 in 2024

### Q4-23 assumptions for H1-24 sensitivity analysis

- Gas prices assumed at USD 13 per mmbtu
- USDNOK rate assumed at 11.0
- Two oil price scenarios illustrated