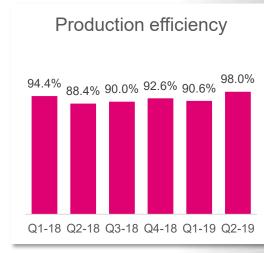

Grow

- Exploration success
- Johan Sverdrup and Valhall Flank West on track for first oil in Q4

| Key figures            |         | Q2-19 | Q1-19 | Q2-18* |
|------------------------|---------|-------|-------|--------|
| Production             | mboepd  | 127.3 | 158.7 | 157.8  |
| Sales                  | mboepd  | 140.7 | 162.0 | 151.3  |
| Realized liquids price | USD/bbl | 69.3  | 63.9  | 73.9   |
| Realized gas price     | USD/scm | 0.16  | 0.24  | 0.28   |
| Total income           | USDm    | 785   | 836   | 925    |
| EBITDA                 | USDm    | 522   | 539   | 698    |
| Operating profit       | USDm    | 354   | 287   | 516    |
| Net profit             | USDm    | 62    | 10    | 128    |
| Effective tax rate     | USDm    | 77%   | 96%   | 74%    |
| EPS                    | USD     | 0.17  | 0.03  | 0.36   |
| DPS                    | USD     | 0.52  | 0.52  | 0.31   |