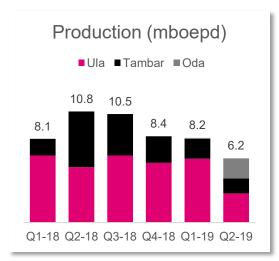

Rumpetroll ongoing







### **Valhall**

- Valhall Flank West on track platform installed
- Valhall QP topside removed
- Lower production in Q2 due to planned maintenance









# Safe and efficient decommissioning

Removal of Valhall QP



**Recovery of Jette Xmas trees** 





### Ivar Aasen

- New well on stream completed with Fishbone
- Currently drilling next production well
- Production down in Q2 due to power outages







### Skarv

- Steady production and high efficiency
- Increased gas injection to optimize liquids production
- Ærfugl development on track
  - Drilling and subsea installation in H2
  - Concept selected for Phase II FID planned in Q4







### Ula

- Lower production due to planned maintenance
- Conversion of Ula DP completed
- New drilling campaign started









NOAKA – the largest project remaining on the NCS

Liatarnet discovery highlights the benefits of an area development

- Growing resource base...
  - Total recoverable resources ~700 mmboe (Aker BP interest >60% avg.)
  - Nipa exploration well to be drilled in Q3
- ...highlights the need for infrastructure in the region
  - Many accumulations with various hydrocarbon types
  - Further exploration potential
- Aker BP favours a central processing hub (PQ)
  - Highest value creation and resource utilisation
  - Capacity for future discoveries







104

190

# **Financial review**

## Oil and gas sales



**AkerBP** 

### **Income statement**

| USD million                  | Q2 2019 | Q1 2019 | Q2 2018* |
|------------------------------|---------|---------|----------|
| Total operati