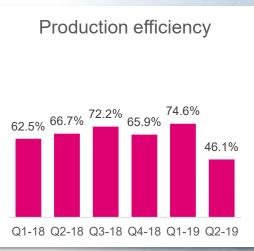

mpetroll ongoing







### **Valhall**

- Valhall Flank West on track platform installed
- Valhall QP topside removed
- Lower production in Q2 due to planned maintenance









# Safe and efficient decommissioning

Removal of Valhall QP



**Recovery of Jette Xmas trees** 





### Ivar Aasen

- New well on stream completed with Fishbone
- Currently drilling next production well
- Production down in Q2 due to power outages







### Skarv

- Steady production and high efficiency
- Increased gas injection to optimize liquids production
- Ærfugl development on track
  - Drilling and subsea installation in H2
  - Concept selected for Phase II FID planned in Q4







### Ula

- Lower production due to planned maintenance
- Conversion of Ula DP completed
- New drilling campaign started









NOAKA – the largest project remaining on the NCS

Liatarnet discovery highlights the benefits of an area development

- Growing resource base...
  - Total recoverable resources ~700 mmboe (Aker BP interest >60% avg.)
  - Nipa exploration well to be drilled in Q3
- ...highlights the need for infrastructure in the region
  - Many accumulations with various hydrocarbon types
  - Further exploration potential
- Aker BP favours a central processing hub (PQ)
  - Highest value creation and resource utilisation
  - Capacity for future discoveries







104

190

# **Financial review**

## Oil and gas sales



**AkerBP** 

### **Income statement**

| USD million                  | Q2 2019 | Q1 2019 | Q2 2018* |
|------------------------------|---------|---------|----------|
| Total operating