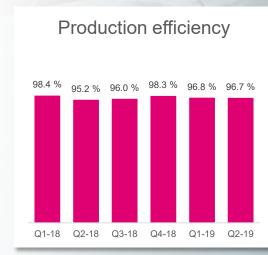

Grow

- Exploration success
- Johan Sverdrup and Valhall Flank West on track for first oil in Q4

| Key figures            |         | Q2-19 | Q1-19 | Q2-18* |
|------------------------|---------|-------|-------|--------|
| Production             | mboepd  | 127.3 | 158.7 | 157.8  |
| Sales                  | mboepd  | 140.7 | 162.0 | 151.3  |
| Realized liquids price | USD/bbl | 69.3  | 63.9  | 73.9   |
| Realized gas price     | USD/scm | 0.16  | 0.24  | 0.28   |
| Total income           | USDm    | 785   | 836   | 925    |
| EBITDA                 | USDm    | 522   | 539   | 698    |
| Operating profit       | USDm    | 354   | 287   | 516    |
| Net profit             | USDm    | 62    | 10    | 128    |
| Effective tax rate     | USDm    | 77%   | 96%   | 74%    |
| EPS                    | USD     | 0.17  | 0.03  | 0.36   |
| DPS                    | USD     | 0.52  | 0.52  | 0.31   |