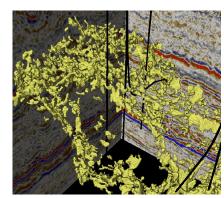

## Liatarnet – material discovery in the NOAKA area

#### Building momentum for an area development

#### A significant oil discovery

- Volume in place estimated to 500-700 mmboe
- More data needed to determine drainage strategy and recovery
- Recoverable volume prelim. estimated to 80-200 mmboe

#### Located in the middle of the NOAKA area

- Licence PL 442 Aker BP operator with 90% interest
- Adjacent to Frigg-Gamma/Delta discovery
- Adds value and robustness to an area development