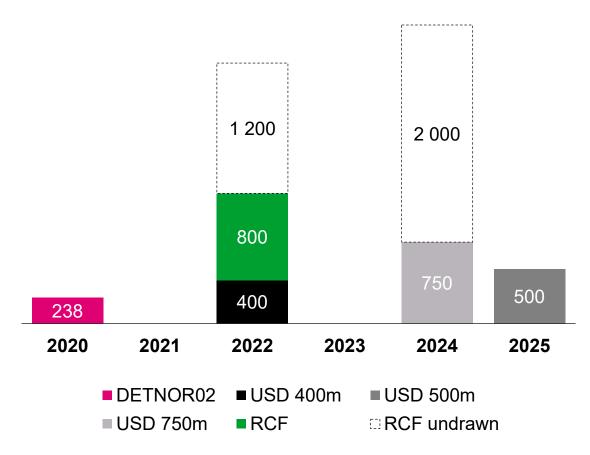

369      |           |
| Other current liabilities incl. P&A               | 829      | 784      | 828       |
| Tax payable                                       | 439      | 567      | 552       |
| Total Equity and liabilities                      | 11,493   | 11,117   | 10,709    |

\* Restated

### Increased financial capacity and reduced cost

#### **New Revolving Credit Facilities (RCF)**

- USD 4 billion, senior unsecured
- Replaces the secured RBL, with extended maturity
- Reduced interest cost and commitment fee

#### New bond issued

- USD 750 million, senior unsecured
- Coupon 4.75%, due 2024

#### Supported by credit ratings

- S&P Global: BB+, positive outlook
- Moody's: Ba1, stable outlook
- Fitch: BBB-, stable outlook (new rating)

#### Debt maturity profile (USD million)



# Cash flow – second quarter 2019



AkerBP

### Tax payments

**USD** million



# **Guidance summary**

|                                       | Actual per 2019-6M | Updated 2019 guidance <sup>1)</sup>                |
|---------------------------------------|--------------------|----------------------------------------------------|
| Production <sup>2)</sup>              | 142.9 mboepd       | 155-160 mboepd                                     |
| Capex <sup>3)</sup>                   | USD 740 million    | USD 1.6-1.7 billion<br>(previous USD ~1.6 billion) |
| Exploration spend                     | USD 278 million    | USD ~550 million<br>(previous USD ~500 million)    |
| Abandonment spend                     | USD 62 million     | USD ~100 million<br>(previous USD ~150 million)