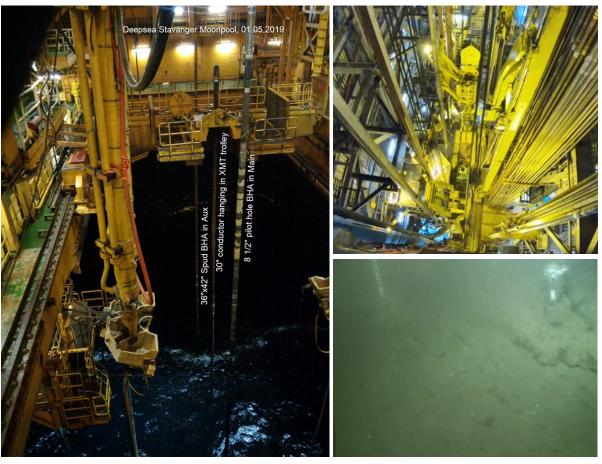

### World's first dual drilling operations

#### **Drilling faster and faster**

- Dual drilling completed safely and efficiently on three wells
  - JK
  - Hornet
  - Freke-Garm
- Deepsea Stavanger rig with world class capabilities
  - Two top drives
  - Two circulating systems
  - Two drill crews
- Saving time and money
  - Time savings of ~30 hours per well
  - Cost savings of up to NOK 15 million per well

Precision maneuvering two wellbores with a separation of 10 meters simultaneously