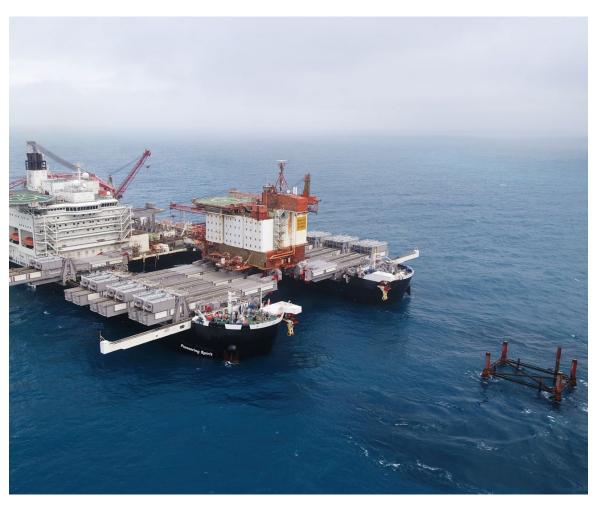

### World's first dual drilling operations

#### **Drilling faster and faster**

- Dual drilling completed safely and efficiently on three wells
  - JK
  - Hornet
  - Freke-Garm
- Deepsea Stavanger rig with world class capabilities
  - Two top drives
  - Two circulating systems
  - Two drill crews
- Saving time and money
  - Time savings of ~30 hours per well
  - Cost savings of up to NOK 15 million per well

Precision maneuvering two wellbores with a separation of 10 meters simultaneously