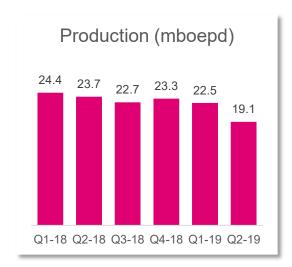

Grow

- Exploration success
- Johan Sverdrup and Valhall Flank West on track for first oil in Q4

| Key figures            |         | Q2-19 | Q1-19 | Q2-18* |
|------------------------|---------|-------|-------|--------|
| Production             | mboepd  | 127.3 | 158.7 | 157.8  |
| Sales                  | mboepd  | 140.7 | 162.0 | 151.3  |
| Realized liquids price | USD/bbl | 69.3  | 63.9  | 73.9   |
| Realized gas price     | USD/scm | 0.16  | 0.24  | 0.28   |
| Total income           | USDm    | 785   | 836   | 925    |
| EBITDA                 | USDm    | 522   | 539   | 698    |
| Operating profit       | USDm    | 354   | 287   | 516    |
| Net profit             | USDm    | 62    | 10    | 128    |
| Effective tax rate     | USDm    | 77%   | 96%   | 74%    |
| EPS                    | USD     | 0.17  | 0.03  | 0.36   |
| DPS                    | USD     | 0.52  | 0.52  | 0.31   |