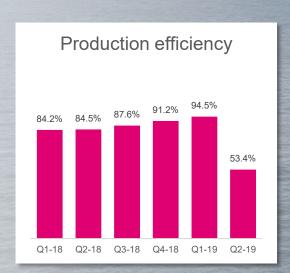

Grow

- Exploration success
- Johan Sverdrup and Valhall Flank West on track for first oil in Q4

| Key figures            |         | Q2-19 | Q1-19 | Q2-18* |
|------------------------|---------|-------|-------|--------|
| Production             | mboepd  | 127.3 | 158.7 | 157.8  |
| Sales                  | mboepd  | 140.7 | 162.0 | 151.3  |
| Realized liquids price | USD/bbl | 69.3  | 63.9  | 73.9   |
| Realized gas price     | USD/scm | 0.16  | 0.24  | 0.28   |
| Total income           | USDm    | 785   | 836   | 925    |
| EBITDA                 | USDm    | 522   | 539   | 698    |
| Operating profit       | USDm    | 354   | 287   | 516    |
| Net profit             | USDm    | 62    | 10    | 128    |
| Effective tax rate     | USDm    | 77%   | 96%   | 74%    |
| EPS                    | USD     | 0.17  | 0.03  | 0.36   |
| DPS                    | USD     | 0.52  | 0.52  | 0.31   |