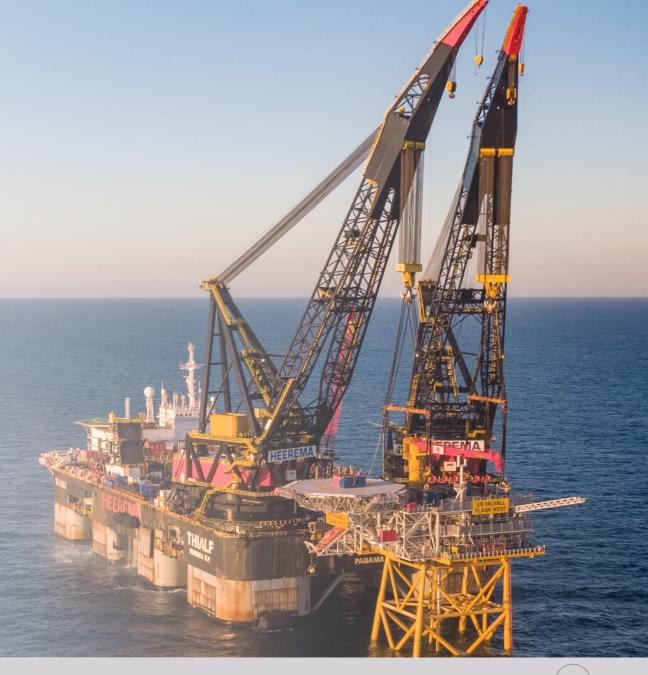

Grow

- Exploration success
- Johan Sverdrup and Valhall Flank West on track for first oil in Q4

| Key figures            |         | Q2-19 | Q1-19 | Q2-18* |
|------------------------|---------|-------|-------|--------|
| Production             | mboepd  | 127.3 | 158.7 | 157.8  |
| Sales                  | mboepd  | 140.7 | 162.0 | 151.3  |
| Realized liquids price | USD/bbl | 69.3  | 63.9  | 73.9   |
| Realized gas price     | USD/scm | 0.16  | 0.24  | 0.28   |
| Total income           | USDm    | 785   | 836   | 925    |
| EBITDA                 | USDm    | 522   | 539   | 698    |
| Operating profit       | USDm    | 354   | 287   | 516    |
| Net profit             | USDm    | 62    | 10    | 128    |
| Effective tax rate     | USDm    | 77%   | 96%   | 74%    |
| EPS                    | USD     | 0.17  | 0.03  | 0.36   |
| DPS                    | USD     | 0.52  | 0.52  | 0.31   |