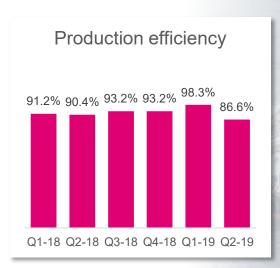

Grow

- Exploration success
- Johan Sverdrup and Valhall Flank West on track for first oil in Q4

| Key figures            |         | Q2-19 | Q1-19 | Q2-18* |
|------------------------|---------|-------|-------|--------|
| Production             | mboepd  | 127.3 | 158.7 | 157.8  |
| Sales                  | mboepd  | 140.7 | 162.0 | 151.3  |
| Realized liquids price | USD/bbl | 69.3  | 63.9  | 73.9   |
| Realized gas price     | USD/scm | 0.16  | 0.24  | 0.28   |
| Total income           | USDm    | 785   | 836   | 925    |
| EBITDA                 | USDm    | 522   | 539   | 698    |
| Operating profit       | USDm    | 354   | 287   | 516    |
| Net profit             | USDm    | 62    | 10    | 128    |
| Effective tax rate     | USDm    | 77%   | 96%   | 74%    |
| EPS                    | USD     | 0.17  | 0.03  | 0.36   |
| DPS                    | USD     | 0.52  | 0.52  | 0.31   |