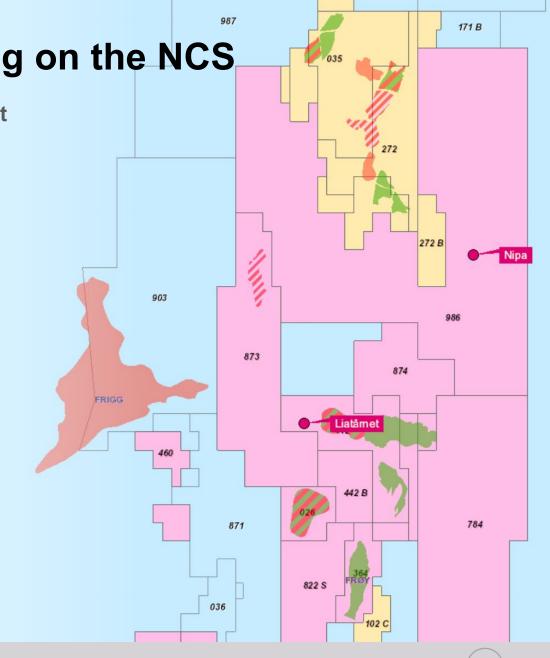

development on track
  - Drilling and subsea installation in H2
  - Concept selected for Phase II FID planned in Q4







### Ula

- Lower production due to planned maintenance
- Conversion of Ula DP completed
- New drilling campaign started









NOAKA – the largest project remaining on the NCS

Liatarnet discovery highlights the benefits of an area development

- Growing resource base...
  - Total recoverable resources ~700 mmboe (Aker BP interest >60% avg.)
  - Nipa exploration well to be drilled in Q3
- ...highlights the need for infrastructure in the region
  - Many accumulations with various hydrocarbon types
  - Further exploration potential
- Aker BP favours a central processing hub (PQ)
  - Highest value creation and resource utilisation
  - Capacity for future discoveries







104

190

# **Financial review**

## Oil and gas sales



**AkerBP** 

### **Income statement**

| USD million                  | Q2 2019 | Q1 2019 | Q2 2018* |
|------------------------------|---------|---------|----------|
| Total operating income       | 785     | 836     | 925      |
| Production costs             | 198     | 200     | 151      |
| Other operating expenses     | 4       | 7       | 1        |
| EBITDAX                      | 583     | 629     | 773      |
| Exploration expenses         | 60      | 90      | 75       |
| EBITDA                       | 522     | 539     | 698      |
| Depreciation                 | 168     | 183     | 183      |
| Impairment losses            | -       | 69      | -        |
| Operating profit/loss (EBIT) | 354     | 287     | 516