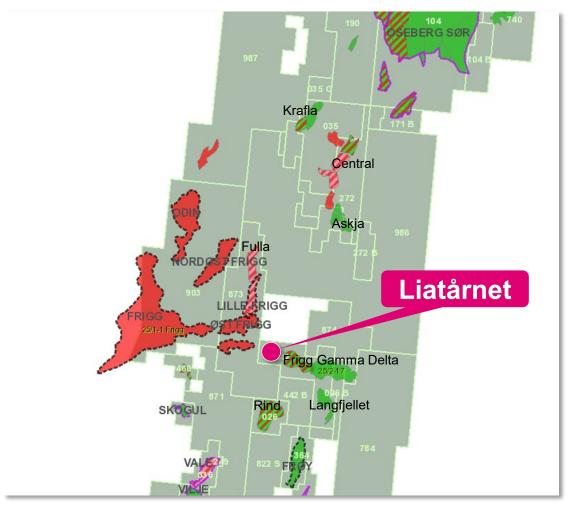

## Liatarnet – material discovery in the NOAKA area

#### Building momentum for an area development

#### A significant oil discovery

- Volume in place estimated to 500-700 mmboe
- More data needed to determine drainage strategy and recovery
- Recoverable volume prelim. estimated to 80-200 mmboe

#### Located in the middle of the NOAKA area

- Licence PL 442 Aker BP operator with 90% interest
- Adjacent to Frigg-Gamma/Delta discovery
- Adds value and robustness to an area development

#### Area overview