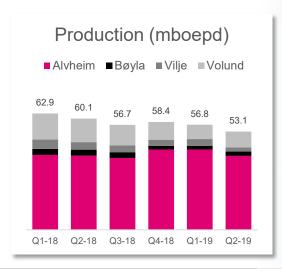

Grow

- Exploration success
- Johan Sverdrup and Valhall Flank West on track for first oil in Q4

| Key figures            |         | Q2-19 | Q1-19 | Q2-18* |
|------------------------|---------|-------|-------|--------|
| Production             | mboepd  | 127.3 | 158.7 | 157.8  |
| Sales                  | mboepd  | 140.7 | 162.0 | 151.3  |
| Realized liquids price | USD/bbl | 69.3  | 63.9  | 73.9   |
| Realized gas price     | USD/scm | 0.16  | 0.24  | 0.28   |
| Total income           | USDm    | 785   | 836   | 925    |
| EBITDA                 | USDm    | 522   | 539   | 698    |
| Operating profit       | USDm    | 354   | 287   | 516    |
| Net profit             | USDm    | 62    | 10    | 128    |
| Effective tax rate     | USDm    | 77%   | 96%   | 74%    |
| EPS                    | USD     | 0.17  | 0.03  | 0.36   |
| DPS                    | USD     | 0.52  | 0.52  | 0.31   |

17

exploration wells in 2019

4

development projects in installation mode

127 300

boe per day production in Q2

2

projects safely executed in 2019