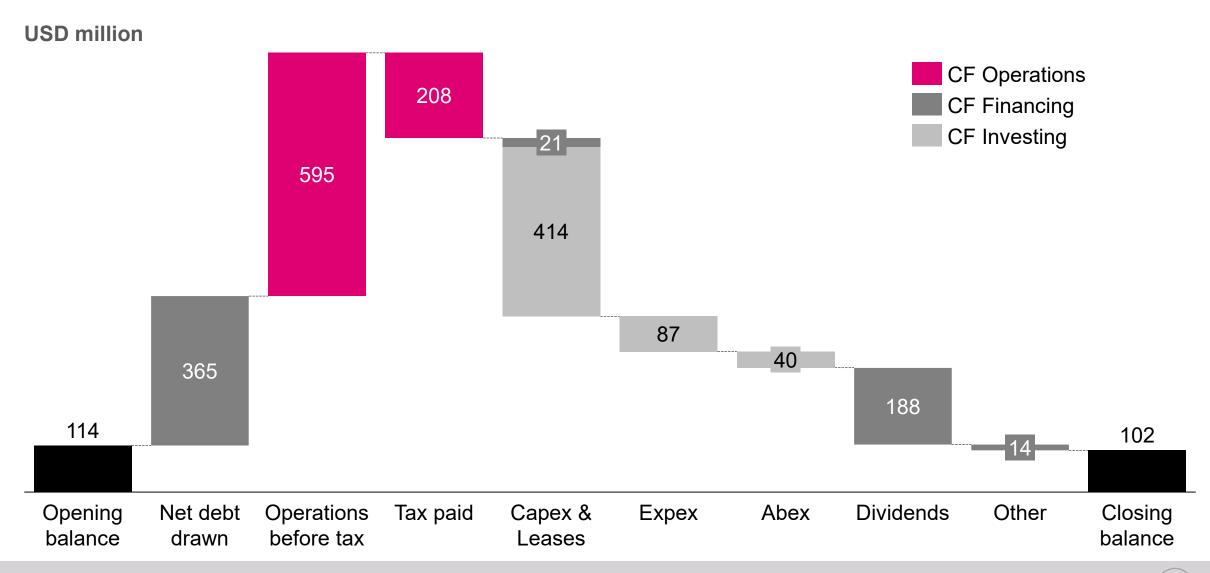

t liabilities incl. P&A               | 829      | 784      | 828       |
| Tax payable                                       | 439      | 567      | 552       |
| Total Equity and liabilities                      | 11,493   | 11,117   | 10,709    |

\* Restated

### Increased financial capacity and reduced cost

#### **New Revolving Credit Facilities (RCF)**

- USD 4 billion, senior unsecured
- Replaces the secured RBL, with extended maturity
- Reduced interest cost and commitment fee

#### New bond issued

- USD 750 million, senior unsecured
- Coupon 4.75%, due 2024

#### Supported by credit ratings

- S&P Global: BB+, positive outlook
- Moody's: Ba1, stable outlook
- Fitch: BBB-, stable outlook (new rating)

#### Debt maturity profile (USD million)



# Cash flow – second quarter 2019



AkerBP

### Tax payments

**USD** million



# **Guidance summary**

|                                       | Actual per 2019-6M | Updated 2019 guidance <sup>1)</sup>                |
|---------------------------------------|--------------------|----------------------------------------------------|
| Production <sup>2)</sup>              | 142.9 mboepd       | 155-160 mboepd                                     |
| Capex <sup>3)</sup>                   | USD 740 million    | USD 1.6-1.7 billion<br>(previous USD ~1.6 billion) |
| Exploration spend                     | USD 278 million    | USD ~550 million<br>(previous USD ~500 million)    |
| Abandonment spend                     | USD 62 million     | USD ~100 million<br>(previous USD ~150 million)    |
| Production cost per boe <sup>4)