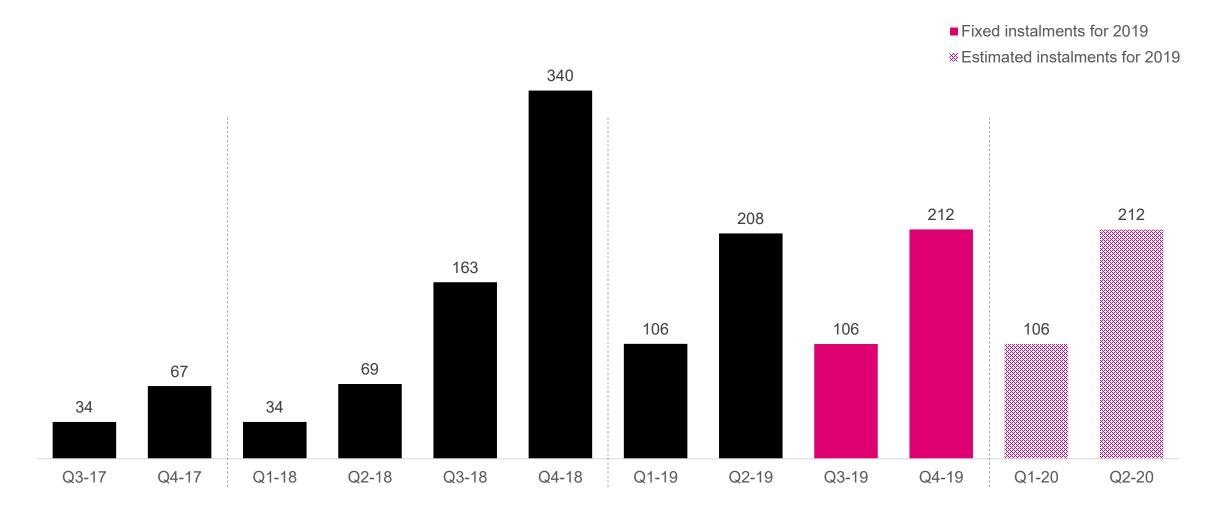

| 784      | 828       |
| Tax payable                                       | 439      | 567      | 552       |
| Total Equity and liabilities                      | 11,493   | 11,117   | 10,709    |

\* Restated

### Increased financial capacity and reduced cost

#### **New Revolving Credit Facilities (RCF)**

- USD 4 billion, senior unsecured
- Replaces the secured RBL, with extended maturity
- Reduced interest cost and commitment fee

#### New bond issued

- USD 750 million, senior unsecured
- Coupon 4.75%, due 2024

#### Supported by credit ratings

- S&P Global: BB+, positive outlook
- Moody's: Ba1, stable outlook
- Fitch: BBB-, stable outlook (new rating)

#### Debt maturity profile (USD million)



# Cash flow – second quarter 2019



AkerBP

### Tax payments

**USD** million



# **Guidance summary**

|                                       | Actual per 2019-6M | Updated 2019 guidance <sup>1)</sup>                |
|---------------------------------------|--------------------|----------------------------------------------------|
| Production <sup>2)</sup>              | 142.9 mboepd       | 155-160 mboepd                                     |
| Capex <sup>3)</sup>                   | USD 740 million    | USD 1.6-1.7 billion<br>(previous USD ~1.6 billion) |
| Exploration spend                     | USD 278 million    | USD ~550 million<br>(previous USD ~500 million)    |
| Abandonment spend                     | USD 62 million     | USD ~100 million<br>(previous USD ~150 million)    |
| Production cost per boe <sup>4)</sup> | USD 14.3           | USD ~12.5