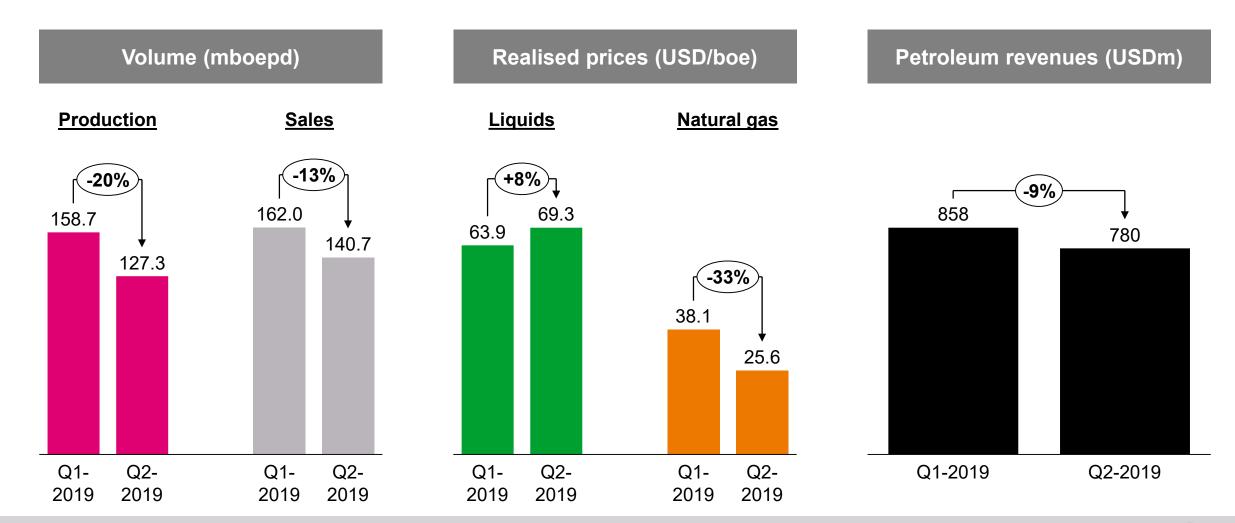

Grow

- Exploration success
- Johan Sverdrup and Valhall Flank West on track for first oil in Q4

| Key figures            |         | Q2-19 | Q1-19 | Q2-18* |
|------------------------|---------|-------|-------|--------|
| Production             | mboepd  | 127.3 | 158.7 | 157.8  |
| Sales                  | mboepd  | 140.7 | 162.0 | 151.3  |
| Realized liquids price | USD/bbl | 69.3  | 63.9  | 73.9   |
| Realized gas price     | USD/scm | 0.16  | 0.24  | 0.28   |
| Total income           | USDm    | 785   | 836   | 925    |
| EBITDA                 | USDm    | 522   | 539   | 698    |
| Operating profit       | USDm    | 354   | 287   | 516    |
| Net profit             | USDm    | 62    | 10    | 128    |
| Effective tax rate     | USDm    | 77%   | 96%   | 74%    |
| EPS                    | USD     | 0.17  | 0.03  | 0.36   |
| DPS                    | USD     | 0.52  | 0.52  | 0.31   |