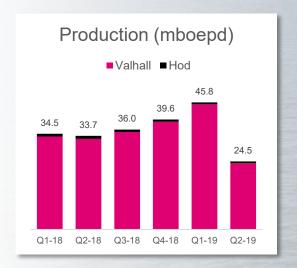

Grow

- Exploration success
- Johan Sverdrup and Valhall Flank West on track for first oil in Q4

| Key figures            |         | Q2-19 | Q1-19 | Q2-18* |
|------------------------|---------|-------|-------|--------|
| Production             | mboepd  | 127.3 | 158.7 | 157.8  |
| Sales                  | mboepd  | 140.7 | 162.0 | 151.3  |
| Realized liquids price | USD/bbl | 69.3  | 63.9  | 73.9   |
| Realized gas price     | USD/scm | 0.16  | 0.24  | 0.28   |
| Total income           | USDm    | 785   | 836   | 925    |
| EBITDA                 | USDm    | 522   | 539   | 698    |
| Operating profit       | USDm    | 354   | 287   | 516    |
| Net profit             | USDm    | 62    | 10    | 128    |
| Effective tax rate     | USDm    | 77%   | 96%   | 74%    |
| EPS                    | USD     | 0.17  | 0.03  | 0.36   |
| DPS                    | USD     | 0.52  | 0.52  | 0.31   |