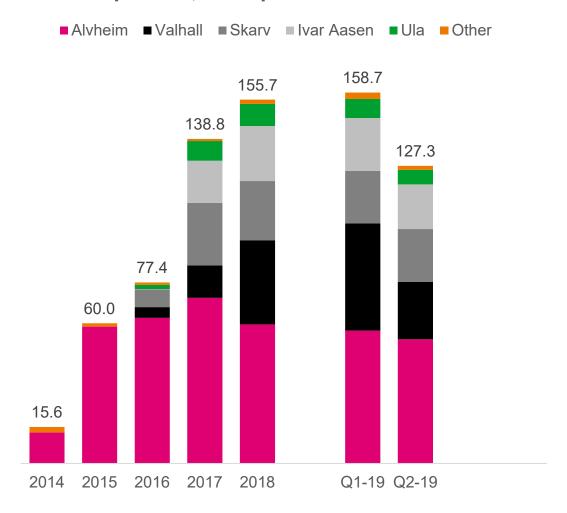

Grow

- Exploration success
- Johan Sverdrup and Valhall Flank West on track for first oil in Q4

| Key figures            |         | Q2-19 | Q1-19 | Q2-18* |
|------------------------|---------|-------|-------|--------|
| Production             | mboepd  | 127.3 | 158.7 | 157.8  |
| Sales                  | mboepd  | 140.7 | 162.0 | 151.3  |
| Realized liquids price | USD/bbl | 69.3  | 63.9  | 73.9   |
| Realized gas price     | USD/scm | 0.16  | 0.24  | 0.28   |
| Total income           | USDm    | 785   | 836   | 925    |
| EBITDA                 | USDm    | 522   | 539   | 698    |
| Operating profit       | USDm    | 354   | 287   | 516    |
| Net profit             | USDm    | 62    | 10    | 128    |
| Effective tax rate     | USDm    | 77%   | 96%   | 74%    |
| EPS                    | USD     | 0.17  | 0.03  | 0.36   |
| DPS                    | USD     | 0.52  | 0.52  | 0.31   |