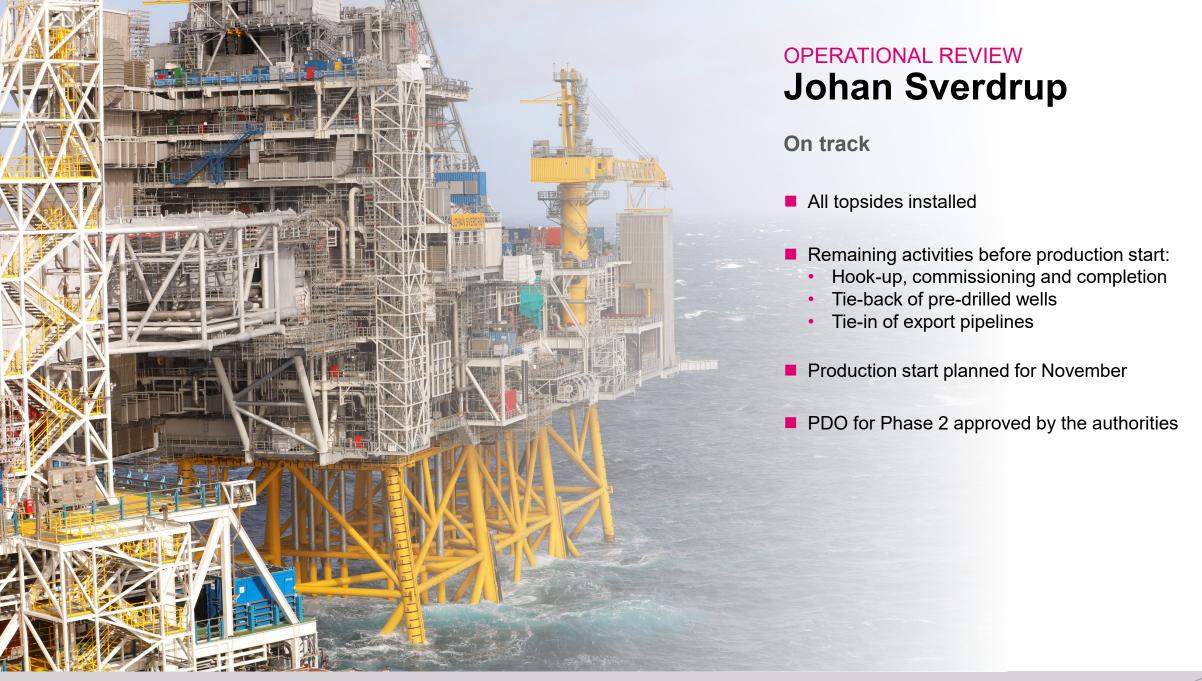

Grow

- Exploration success
- Johan Sverdrup and Valhall Flank West on track for first oil in Q4

| Key figures            |         | Q2-19 | Q1-19 | Q2-18* |
|------------------------|---------|-------|-------|--------|
| Production             | mboepd  | 127.3 | 158.7 | 157.8  |
| Sales                  | mboepd  | 140.7 | 162.0 | 151.3  |
| Realized liquids price | USD/bbl | 69.3  | 63.9  | 73.9   |
| Realized gas price     | USD/scm | 0.16  | 0.24  | 0.28   |
| Total income           | USDm    | 785   | 836   | 925    |
| EBITDA                 | USDm    | 522   | 539   | 698    |
| Operating profit       | USDm    | 354   | 287   | 516    |
| Net profit             | USDm    | 62    | 10    | 128    |
| Effective tax rate     | USDm    | 77%   | 96%   | 74%    |
| EPS                    | USD     | 0.17  | 0.03  | 0.36   |
| DPS                    | USD     | 0.52  | 0.52  | 0.31   |