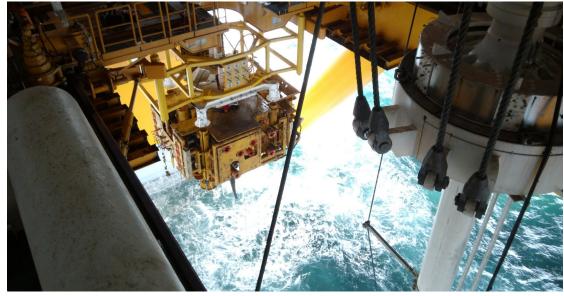

### World's first dual drilling operations

#### **Drilling faster and faster**

- Dual drilling completed safely and efficiently on three wells
  - JK
  - Hornet
  - Freke-Garm
- Deepsea Stavanger rig with world class capabilities
  - Two top drives
  - Two circulating systems
  - Two drill crews
- Saving time and money
  - Time savings of ~30 hours per well
  - Cost savings of up to NOK 15 million per well

Precision maneuvering two wellbores with a separation of 10 meters simultaneously