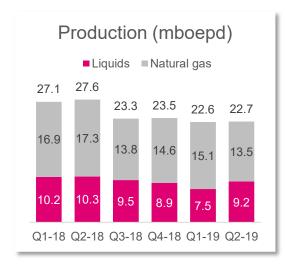

Grow

- Exploration success
- Johan Sverdrup and Valhall Flank West on track for first oil in Q4

| Key figures            |         | Q2-19 | Q1-19 | Q2-18* |
|------------------------|---------|-------|-------|--------|
| Production             | mboepd  | 127.3 | 158.7 | 157.8  |
| Sales                  | mboepd  | 140.7 | 162.0 | 151.3  |
| Realized liquids price | USD/bbl | 69.3  | 63.9  | 73.9   |
| Realized gas price     | USD/scm | 0.16  | 0.24  | 0.28   |
| Total income           | USDm    | 785   | 836   | 925    |
| EBITDA                 | USDm    | 522   | 539   | 698    |
| Operating profit       | USDm    | 354   | 287   | 516    |
| Net profit             | USDm    | 62    | 10    | 128    |
| Effective tax rate     | USDm    | 77%   | 96%   | 74%    |
| EPS                    | USD     | 0.17  | 0.03  | 0.36   |
| DPS                    | USD     | 0.52  | 0.52  | 0.31   |