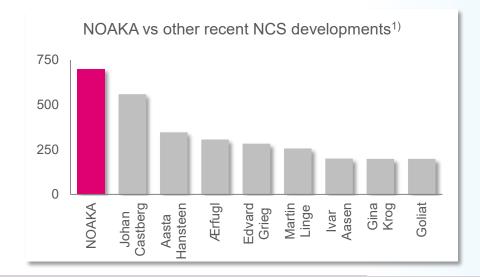

## Liatarnet – material discovery in the NOAKA area

#### Building momentum for an area development

#### A significant oil discovery

- Volume in place estimated to 500-700 mmboe
- More data needed to determine drainage strategy and recovery
- Recoverable volume prelim. estimated to 80-200 mmboe

#### Located in the middle of the NOAKA area

- Licence PL 442 Aker BP operator with 90% interest
- Adjacent to Frigg-Gamma/Delta discovery
- Adds value and robustness to an area development