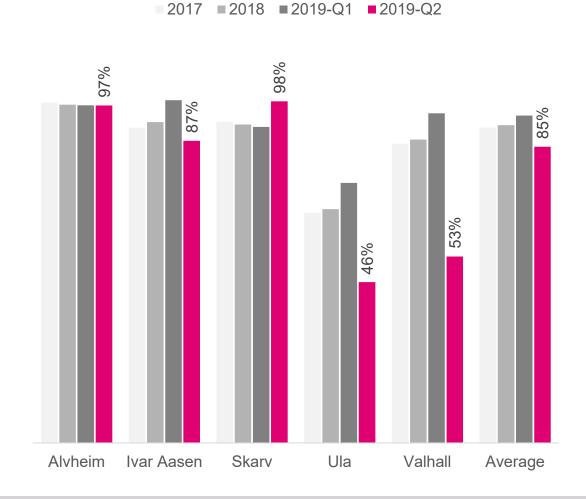

Grow

- Exploration success
- Johan Sverdrup and Valhall Flank West on track for first oil in Q4

| Key figures            |         | Q2-19 | Q1-19 | Q2-18* |
|------------------------|---------|-------|-------|--------|
| Production             | mboepd  | 127.3 | 158.7 | 157.8  |
| Sales                  | mboepd  | 140.7 | 162.0 | 151.3  |
| Realized liquids price | USD/bbl | 69.3  | 63.9  | 73.9   |
| Realized gas price     | USD/scm | 0.16  | 0.24  | 0.28   |
| Total income           | USDm    | 785   | 836   | 925    |
| EBITDA                 | USDm    | 522   | 539   | 698    |
| Operating profit       | USDm    | 354   | 287   | 516    |
| Net profit             | USDm    | 62    | 10    | 128    |
| Effective tax rate     | USDm    | 77%   | 96%   | 74%    |
| EPS                    | USD     | 0.17  | 0.03  | 0.36   |
| DPS                    | USD     | 0.52  | 0.52  | 0.31   |